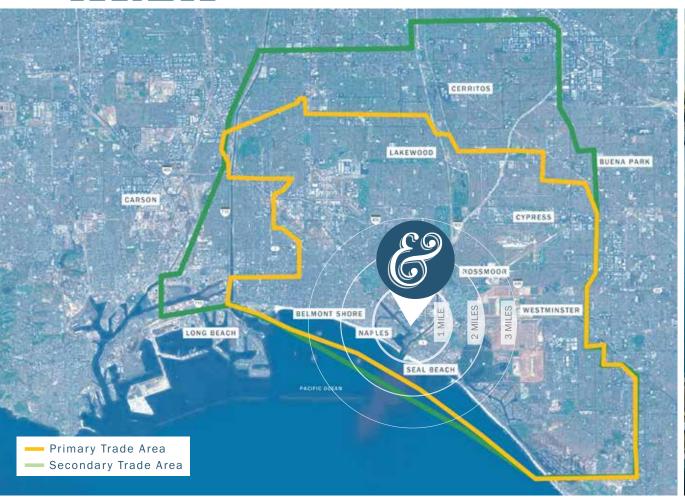

### Positioned at the cream of the demographic

- the under-served market of Naples Island, Belmont Shore, Park Estates, Palos Verdes & Seal Beach.

2ND & PCH sits at

the gateway between Orange County and Long Beach

\$220,970 2022 Estimate 1-Mile Avg. Household Income

- WESTFIELD CENTURY CITY
  43 MILES | 50-90 MIN DRIVE TIME
- 2 SANTA MONICA PLACE
  35 MILES | 45-90 MIN DRIVE TIME
- 3 DEL AMO FASHION CENTER
  17 MILES | 30-48 MIN DRIVE TIME
- 4 LOS CERRITOS CENTER
  10 MILES | 16-24 MIN DRIVE TIME
- 5 LONG BEACH EXCHANGE RETAIL 7 MILES | 15-20 MIN DRIVE TIME
- 6 BELLA TERRA
  10 MILES | 15-20 MIN DRIVE TIME
- 7 PACIFIC CITY
  10 MILES | 25-45 MIN DRIVE TIME
- 8 LIDO MARINA VILLAGE
  21 MILES | 45-100 MIN DRIVE TIME
- 9 SOUTH COAST PLAZA
  17 MILES | 40-90 MIN DRIVE TIME
- 10 IRVINE SPECTRUM CENTER
  27 MILES | 45-60 MIN DRIVE TIME
- FASHION ISLAND
  26 MILES | 45-100 MIN DRIVE TIME

### Retail LANDSCAPE

Trade AREA

| Population                      |
|---------------------------------|
| Population Growth (by 2022)     |
| Avg. Household Income           |
| Avg. Household Income (by 2022) |
| Any College +                   |
| College Degree +                |

| -mile radius  | 2-mile radius  |  |  |  |  |
|---------------|----------------|--|--|--|--|
| 13,369        | 49,182         |  |  |  |  |
| 13,686        | 51,007         |  |  |  |  |
| \$175,814     | \$123,511      |  |  |  |  |
| \$220,970     | \$149,962      |  |  |  |  |
| ),148 / 84.8% | 32,925 / 83.79 |  |  |  |  |
| 6,193 / 57.4% | 21,433 /54.5%  |  |  |  |  |
|               |                |  |  |  |  |

| 3-mile radius  |
|----------------|
| 108,813        |
| 111,888        |
| \$115,108      |
| \$139,901      |
| 66,820 / 81.5% |
| 42,425 / 51.8% |
|                |