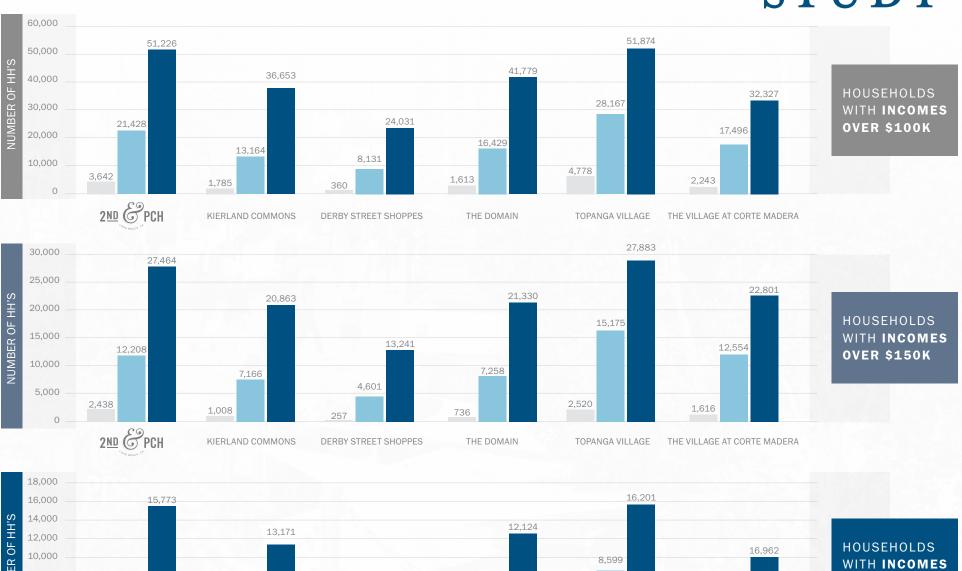

### Retail LANDSCAPE

Trade AREA

| Population                      |
|---------------------------------|
| Population Growth (by 2022)     |
| Avg. Household Income           |
| Avg. Household Income (by 2022) |
| Any College +                   |
| College Degree +                |

| -mile radius  | 2-mile radius  |  |  |  |  |
|---------------|----------------|--|--|--|--|
| 13,369        | 49,182         |  |  |  |  |
| 13,686        | 51,007         |  |  |  |  |
| \$175,814     | \$123,511      |  |  |  |  |
| \$220,970     | \$149,962      |  |  |  |  |
| ),148 / 84.8% | 32,925 / 83.79 |  |  |  |  |
| 6,193 / 57.4% | 21,433 /54.5%  |  |  |  |  |
|               |                |  |  |  |  |

| 3-mile radius  |
|----------------|
| 108,813        |
| 111,888        |
| \$115,108      |
| \$139,901      |
| 66,820 / 81.5% |
| 42,425 / 51.8% |
|                |