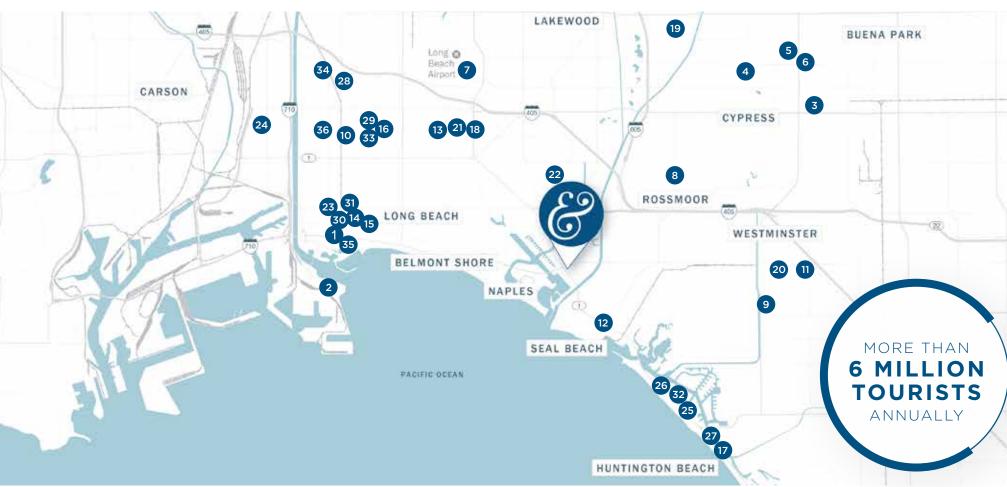

### The Outdoor ACTIVE LIFESTYLE...

2ND & PCH IS A MAGNET FOR THE OUTDOOR ENTHUSIAST

BOATING, KAYAKING, SWIMMING, PADDLE-BOARDING

ALONG WITH OUR OWN DEDICATED BIKE LANES

THE MARINA AND ALAMITOS BAY

12

| # of Rooms | # of Rooms | # of Rooms | # of Rooms |
|------------|------------|------------|------------|
|            |            |            |            |

|   |                                  | # of Rooms |                            | # of Rooms |    |                             | # of Rooms |    |                                  | # of Roon |
|---|----------------------------------|------------|----------------------------|------------|----|-----------------------------|------------|----|----------------------------------|-----------|
| 1 | Hyatt Regency Long Beach         | 528        | 10 Best Western Long Beach | n 99       | 19 | Best Western Los Alamitos   | 48         | 28 | Hyland Motel Long Beach          | 26        |
| 2 | Queen Mary                       | 346        | 11 Motel 6                 | 98         | 20 | Best Western Westminster    | 44         | 29 | Rocky Inn                        | 25        |
| 3 | Courtyard by Marriott Cypress    | 180        | 12 Pacific Inn             | 71         | 21 | Rodeway Inn Signal Hill     | 44         | 30 | Hotel Royal                      | 20        |
| 4 | Residence Inn by Marriott        | 142        | 13 Quality Inn             | 68         | 22 | Motel 6 Los Angeles         | 42         | 31 | Broadlind Hotel at Long Beach CC | 20        |
| 5 | Hyatt House Cypress              | 155        | 14 Best Western Plus       | 66         | 23 | The Varden-A Boutique Hotel | 35         | 32 | Surf City Inn                    | 20        |
| 6 | Extended Stay America Cypress    | 134        | 15 Vagabond Inn            | 60         | 24 | Eagle Inn Motel             | 30         | 33 | Coronado Motel                   | 18        |
| 7 | Extended Stay America LA         | 134        | 16 Motel 6 Long Beach      | 50         | 25 | Ocean Surf Inn              | 30         | 34 | Pacifica Motel                   | 7         |
| 8 | Ayres Hotel Seal Beach           | 112        | 17 Travelodge by Wyndham   | 50         | 26 | Oceanview Motel Huntington  | 29         | 35 | Dockside Boat & Bed Long Beach   | 5         |
| 9 | Extended Stay America Huntington | 104        | <b>18</b> Super 8          | 49         | 27 | Best Western Harbour Inn    | 27         | 36 | Tower Motel Long Beach           | 0         |
|   |                                  |            |                            |            |    |                             |            |    |                                  |           |