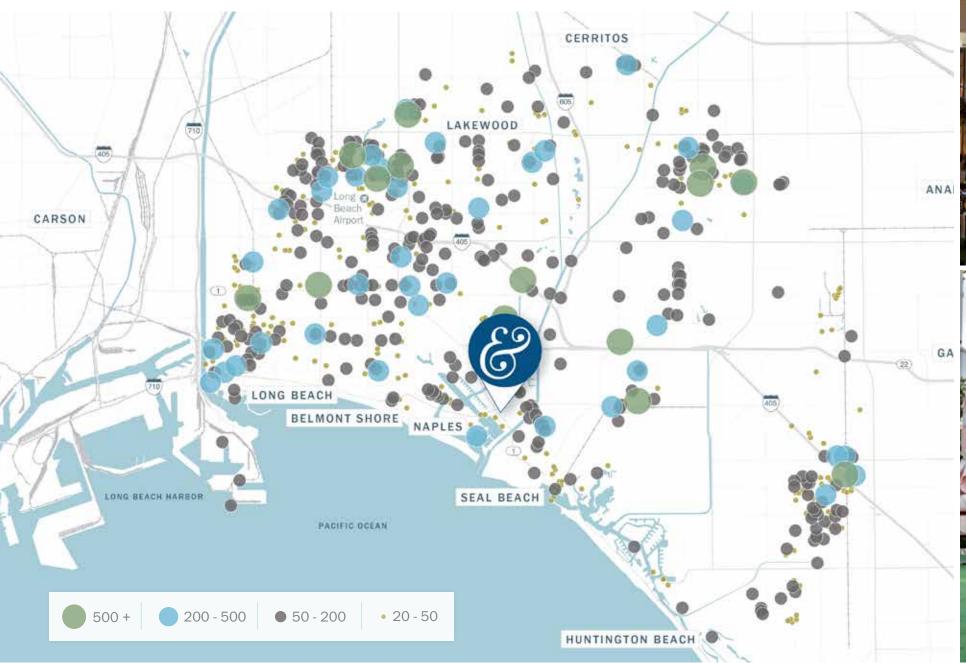

### Retail LANDSCAPE

Trade AREA

| Population                      |
|---------------------------------|
| Population Growth (by 2022)     |
| Avg. Household Income           |
| Avg. Household Income (by 2022) |
| Any College +                   |
| College Degree +                |

| -mile radius  | 2-mile radius  |  |  |  |  |
|---------------|----------------|--|--|--|--|
| 13,369        | 49,182         |  |  |  |  |
| 13,686        | 51,007         |  |  |  |  |
| \$175,814     | \$123,511      |  |  |  |  |
| \$220,970     | \$149,962      |  |  |  |  |
| ),148 / 84.8% | 32,925 / 83.79 |  |  |  |  |
| 6,193 / 57.4% | 21,433 /54.5%  |  |  |  |  |
|               |                |  |  |  |  |

| 3-mile radius  |
|----------------|
| 108,813        |
| 111,888        |
| \$115,108      |
| \$139,901      |
| 66,820 / 81.5% |
| 42,425 / 51.8% |
|                |