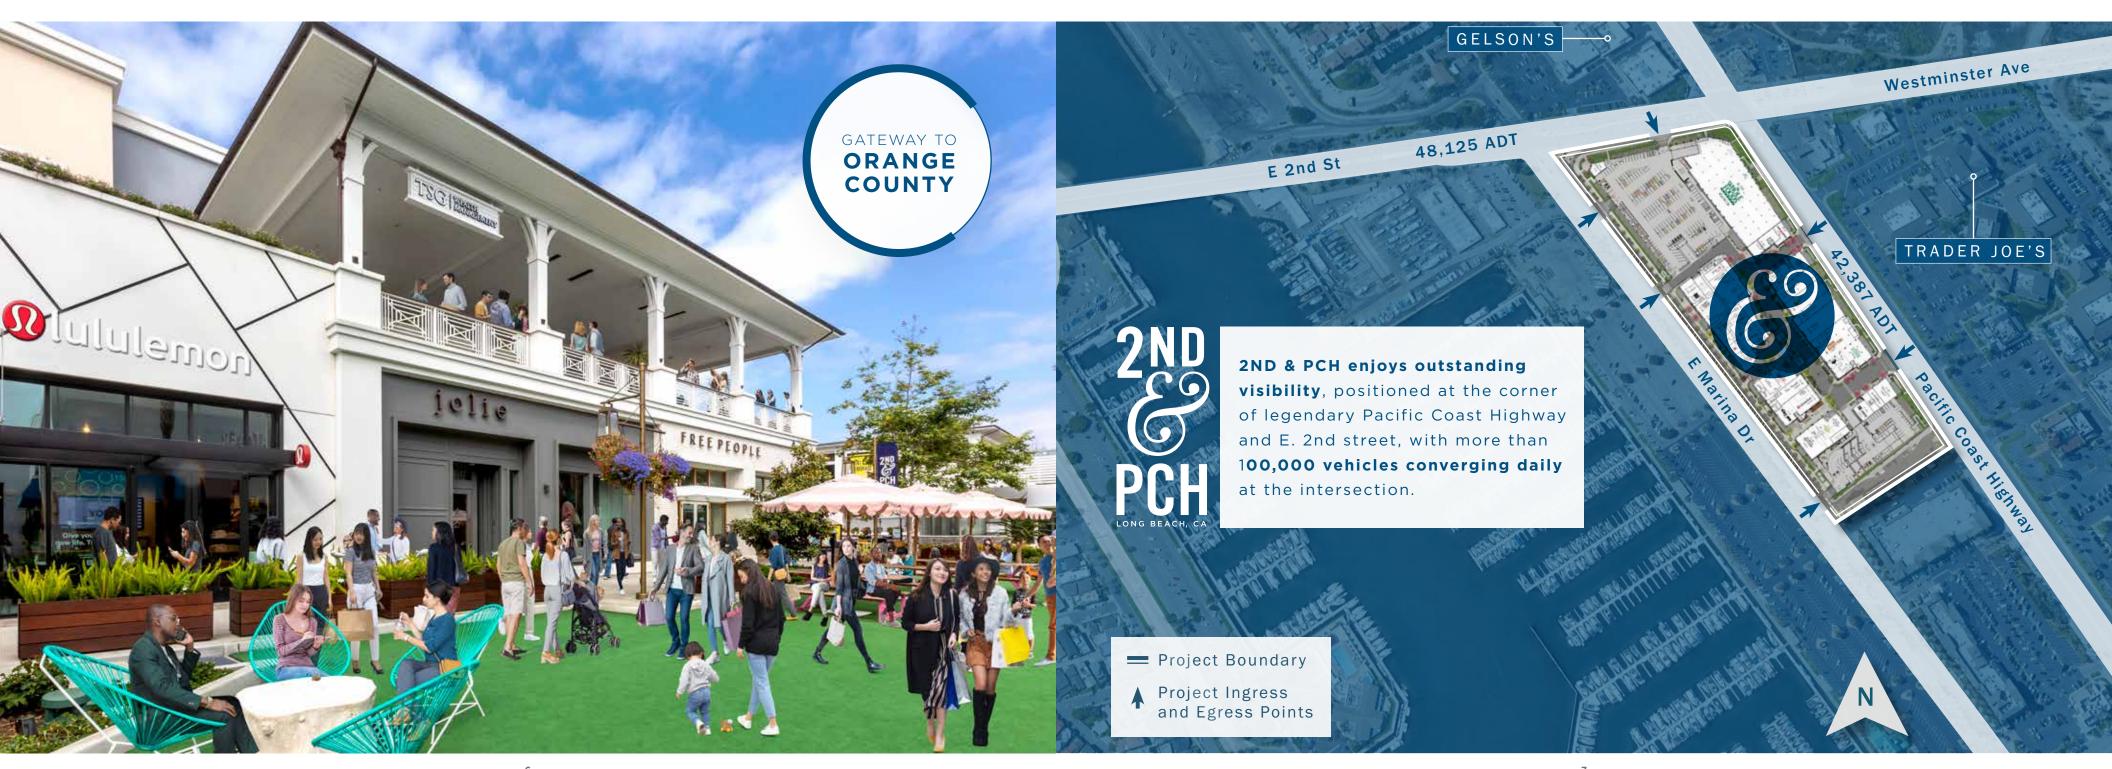

### Positioned at the cream of the demographic

- the under-served market of Naples Island, Belmont Shore, Park Estates, Palos Verdes & Seal Beach.

2ND & PCH sits at

the gateway between Orange County and Long Beach