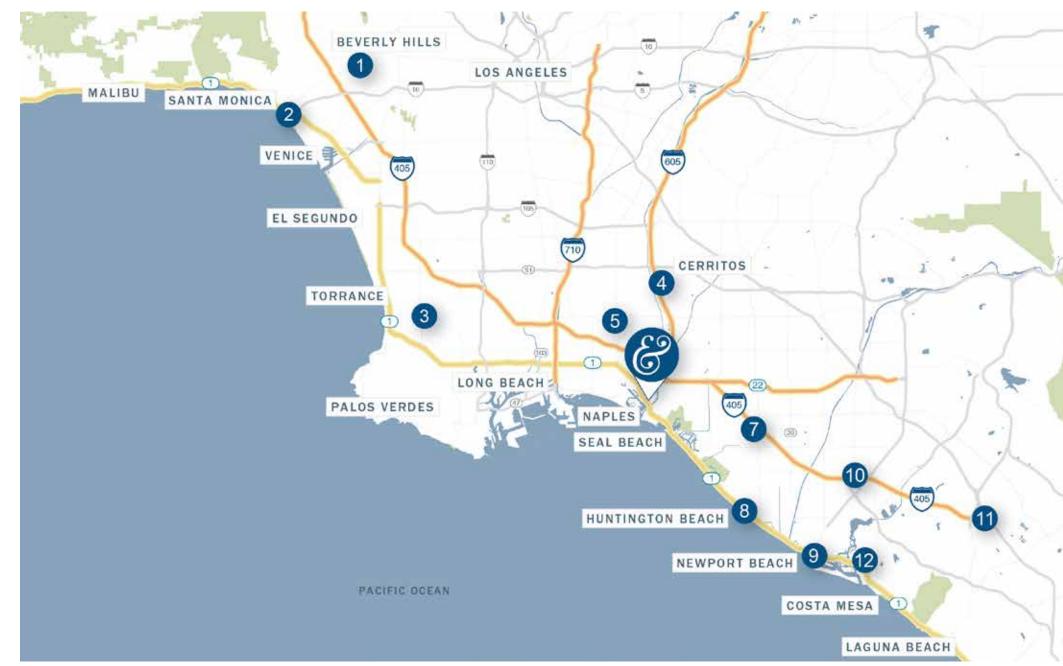

\$220,970 2022 Estimate 1-Mile Avg. Household Income

- WESTFIELD CENTURY CITY
  43 MILES | 50-90 MIN DRIVE TIME
- 2 SANTA MONICA PLACE
  35 MILES | 45-90 MIN DRIVE TIME
- 3 DEL AMO FASHION CENTER
  17 MILES | 30-48 MIN DRIVE TIME
- 4 LOS CERRITOS CENTER
  10 MILES | 16-24 MIN DRIVE TIME
- 5 LONG BEACH EXCHANGE RETAIL 7 MILES | 15-20 MIN DRIVE TIME
- 6 BELLA TERRA
  10 MILES | 15-20 MIN DRIVE TIME
- 7 PACIFIC CITY
  10 MILES | 25-45 MIN DRIVE TIME
- 8 LIDO MARINA VILLAGE
  21 MILES | 45-100 MIN DRIVE TIME
- 9 SOUTH COAST PLAZA
  17 MILES | 40-90 MIN DRIVE TIME
- 10 IRVINE SPECTRUM CENTER
  27 MILES | 45-60 MIN DRIVE TIME
- FASHION ISLAND
  26 MILES | 45-100 MIN DRIVE TIME