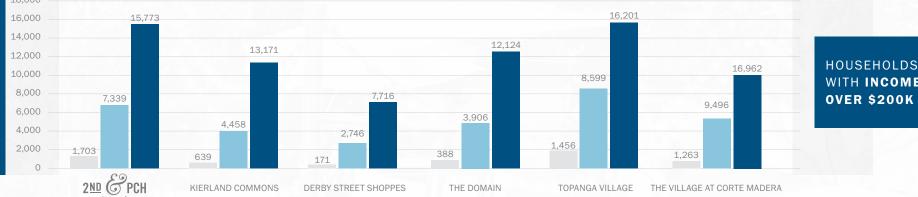

### Retail LANDSCAPE

Trade AREA

| Population                      |
|---------------------------------|
| Population Growth (by 2022)     |
| Avg. Household Income           |
| Avg. Household Income (by 2022) |
| Any College +                   |
| College Degree +                |

| -mile radius  | 2-mile radius  |  |  |  |  |
|---------------|----------------|--|--|--|--|
| 13,369        | 49,182         |  |  |  |  |
| 13,686        | 51,007         |  |  |  |  |
| \$175,814     | \$123,511      |  |  |  |  |
| \$220,970     | \$149,962      |  |  |  |  |
| ),148 / 84.8% | 32,925 / 83.79 |  |  |  |  |
| 6,193 / 57.4% | 21,433 /54.5%  |  |  |  |  |
|               |                |  |  |  |  |

| 3-mile radius  |
|----------------|
| 108,813        |
| 111,888        |
| \$115,108      |
| \$139,901      |
| 66,820 / 81.5% |
| 42,425 / 51.8% |
|                |